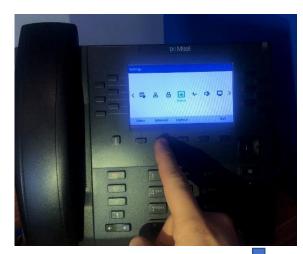

## How to factory default desk phones

1) Please press the settings button (The cog icon) on the bottom left of the phone.

2) Next, press the option for advanced settings on the bottom of the screen.

4) Then use the right arrow key to scroll all the way to the right, and press the option for reset. Please then select the option for factory reset, and then press ok to reset.