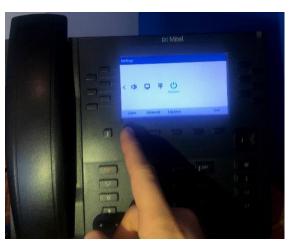

## How to factory default desk phones

1) Please press the settings button (The cog icon) on the bottom left of the phone.

2) Next, press the option for advanced settings on the bottom of the screen.

4) Then use the right arrow key to scroll all the way to the right, and press the option for reset. Please then select the option for factory reset, and then press ok to reset.