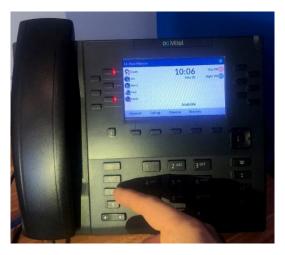

## How to factory default desk phones

1) Please press the settings button (The cog icon) on the bottom left of the phone.

2) Next, press the option for advanced settings on the bottom of the screen.

4) Then use the right arrow key to scroll all the way to the right, and press the option for reset. Please then select the option for factory reset, and then press ok to reset.