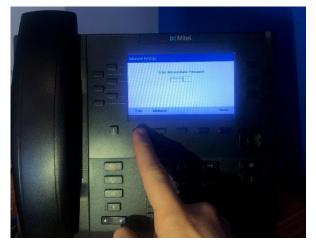

3) When prompted. please enter the code 258046 and press the enter key. If 258046 does not work, please try 22222 instead.

Once the phone has started the procedure, it will restart a few times, before booting back up.